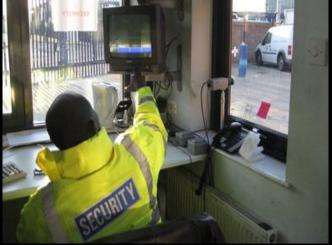

## **GATE HOUSE SECURITY**

It's the very first access point into many industrial sites, residential areas and business parks which is why it's vital that you keep this area manned with only the best security possible.

This is accomplished by training from site Instructions and Service Level Agreements (SLAs), ensuring that all relevant information is correct and current whilst still being secure. This provides confident and smooth running day to day operations. Staff and visitor searches can be a contentious issue; Black Watch Tactical Ltd carries out this important task sensitively but confidently and thoroughly.